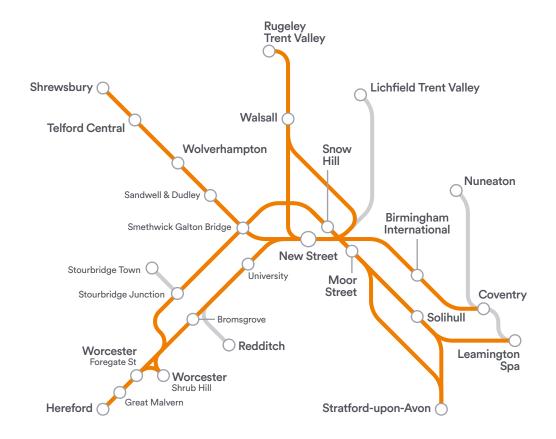

r   | Yes | Can travel in the wheelchair space if within 700x1200mm. |
|            |                       |     | Can be folded and carried as luggage                     |
| <b>7</b> 5 | Accessible toilet     | Yes |                                                          |
|            | Boarding ramp         | Yes |                                                          |
| Ė          | Priority seating      | Yes |                                                          |
| <b>=</b>   | Aural information     | Yes | Manual                                                   |
| •          | Visual<br>information | Yes |                                                          |
|            |                       |     |                                                          |







## **Class 172/0**

|          | Onboard<br>Team Crew | Yes | Conductor                                                         |
|----------|----------------------|-----|-------------------------------------------------------------------|
| Ė        | Wheelchair space     | Yes | 2 in standard                                                     |
|          | Mobility scooter     | Yes | Can travel in<br>the wheelchair<br>space if within<br>700x1200mm. |
|          |                      |     | Can be folded and carried as luggage                              |
| 75       | Accessible toilet    | Yes |                                                                   |
|          | Boarding<br>amp      | Yes |                                                                   |
| Ė(