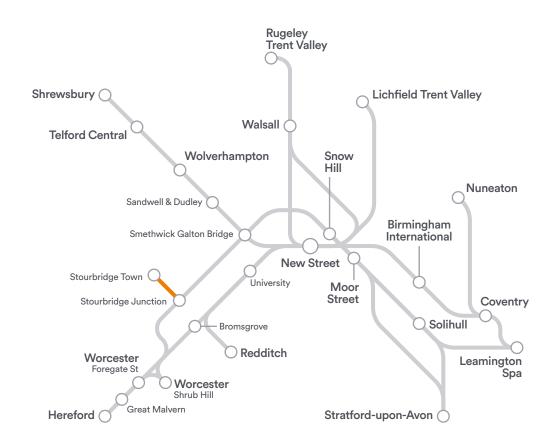

e if within<br>700x1200mm. |
|          |                      |     | Can be folded and carried as luggage                              |
| 75       | Accessible toilet    | No  |                                                                   |
|          | Boarding<br>ramp     | No  | Not required - level<br>boarding between<br>train and platform    |
|          | Priority seating     | Yes |                                                                   |
| <b>=</b> | Aural information    | No  |                                                                   |
| •        | Visual information   | Yes |                                                                   |
|          |                      |     |                                                                   |







# Class 170/5/6

| =          | Onboard<br>Team Crew  | Yes | Conductor                                                |
|------------|-----------------------|-----|----------------------------------------------------------|
| Ġ          | Wheelchair space      | Yes | 2 in standard                                            |
| *          | Mobility<br>scooter   | Yes | Can travel in the wheelchair space if within 700x1200mm. |
|            |                       |     | Can be folded and carried as luggage                     |
| <b>7</b> 5 | Accessible toilet     | Yes |                                                          |
|            | Boarding ramp         | Yes |                                                          |
| Ė          | Priority seating      | Yes |